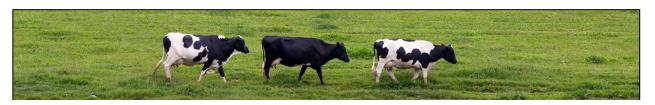

## Animals & People in Line

Animals and people form lines. Animals form lines to walk easily and safely from one place to another.

Once in a while, animals have to stop and wait. They will start walking again soon.