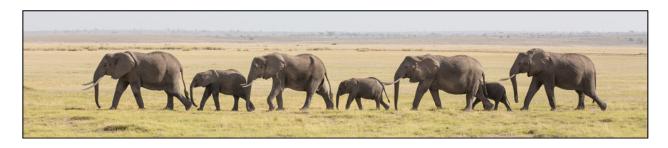

## Animals & People in Line

Animals and people form lines. Animals form lines to walk easily and safely from one place to another.

Once in a while, animals have to stop and wait. They will start walking again soon.