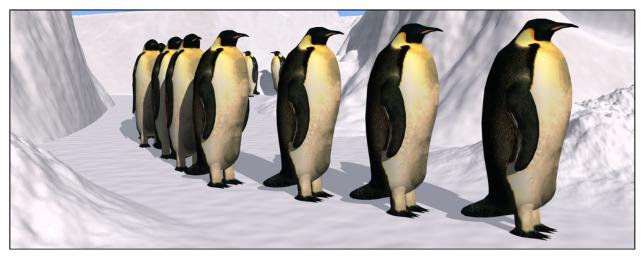

## Animals & People in Line

Animals and people form lines. Animals form lines to walk easily and safely from one place to another.

Once in a while, animals have to stop and wait. They will start walking again soon.