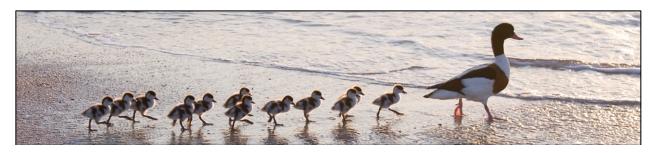

## Animals & People in Line

Animals and people form lines. Animals form lines to walk easily and safely from one place to another.

Once in a while, animals have to stop and wait. They will start walking again soon.